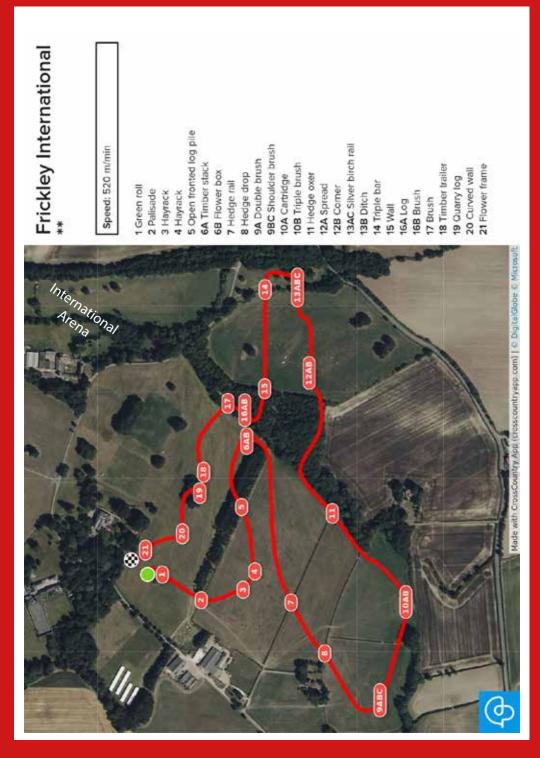

## **CCI**\*\*\*

1.2

| Frickley<br>International CCI3* | 1 Green Roll<br>2 Palisade & Rail<br>3 Hay Rack<br>4 Hay Rack<br>5 Log Pile<br>6 Hanging Log<br>7 Brush in Water<br>8 Hedge<br>9 Picnic Table<br>10 Hedge<br>11 Drop Hedge<br>13 Trakehner<br>14 ABC Water<br>13 Trakehner<br>14 ABC Water<br>13 Trakehner<br>14 Brush Corner<br>15 Hedge Oxer<br>16 Brush Corner<br>17 Brush Corner<br>18 Cordwood Pile<br>19 ABC Silver Birch Rails & Ditch<br>20 Footbridge<br>21 Gate<br>21 Gate<br>21 Gate<br>24 Finale |
|---------------------------------|--------------------------------------------------------------------------------------------------------------------------------------------------------------------------------------------------------------------------------------------------------------------------------------------------------------------------------------------------------------------------------------------------------------------------------------------------------------|
| 01.9                            | abe c Microsoft                                                                                                                                                                                                                                                                                                                                                                                                                                              |
|                                 | Construction   Construction     Construction   Construction     Construction   Construction                                                                                                                                                                                                                                                                                                                                                                  |
| T p                             |                                                                                                                                                                                                                                                                                                                                                                                                                                                              |
| X                               |                                                                                                                                                                                                                                                                                                                                                                                                                                                              |