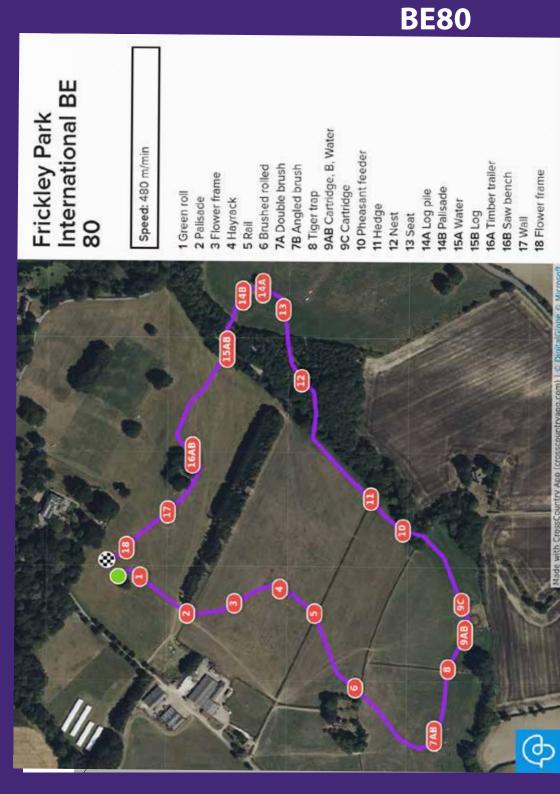

## **BE 90**

| Frickley Park<br>International BE90 | Speed: 450 m/min | 1 Green roll<br>2 Palisade<br>3 Flower frame | 4 Hedge rail<br>5A Vaulting horse<br>5B Brushed ark | 6A Vaulting horse<br>6B Brush | / liger trap<br>8AB Cartridge. Water<br>8C Cartridge<br>9 Pheasant feeder | 10 Hedge<br>11 Open ditch brush. BF<br>12 Seat<br>13A Shoulder brush | 13B Corner<br>14A Water<br>14B Log<br>15 Timber wagon | 17 Flower frame                                                               |
|-------------------------------------|------------------|----------------------------------------------|-----------------------------------------------------|-------------------------------|---------------------------------------------------------------------------|----------------------------------------------------------------------|-------------------------------------------------------|-------------------------------------------------------------------------------|
|                                     |                  |                                              |                                                     |                               | 2                                                                         | N.                                                                   |                                                       | Made with CrossCountry App (crosscountryapp.com) Le Digitaligiate & Microsoft |
|                                     | 80               | 8                                            |                                                     | )                             | 0                                                                         | 8                                                                    |                                                       | Made with CrossCountry App (c                                                 |
|                                     | 1                |                                              | AN A                                                | X                             |                                                                           | )0                                                                   |                                                       | - C                                                                           |