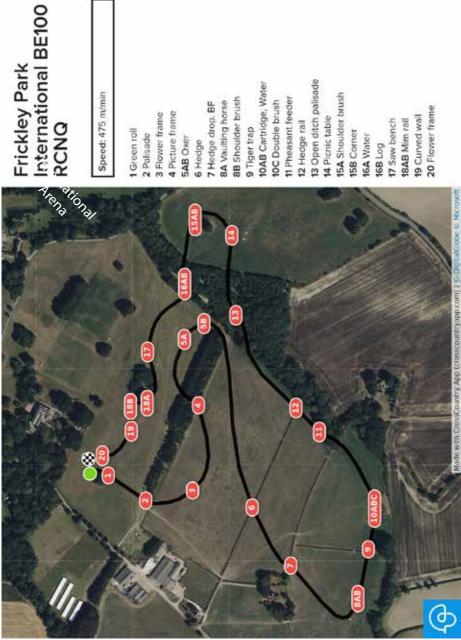

|



## CCI\*\*

### Novice



Made with CrossCountry App (crosscountryapp.com) [ @ DigitalGlobe @ Microsoft

9

9**A**B





22AB Drop into Water & Brush 16 Arrowhead Brush 20 Brush Shoulder 3 Hay Rack 4 Hay Rack 5 Log Pile 6 Hanging Log 7 Brush in Water 2 Palisade & Rail 12 Double Brush 19 Brush Corner **18** Brush Corner 17 Hedge Oxer 11 Drop Hedge 9 Picnic Table 23AB Quarry 14 Trakehner 1 Green Roll **15AB** Water 13 Viaduct 10 Hedge 8 Hedge 24 Finale 21 Gate







13 Open ditch palisade **10AB** Cartridge, Water Speed: 475 m/min **15A** Shoulder brush **8B** Shoulder brush 11 Pheasant feeder **10C** Double brush 7 Hedge drop, BF 8A Vaulting horse 20 Flower frame 4 Picture frame 3 Flower frame 14 Picnic table 19 Curved wall 17 Saw bench **18AB** Mim rail 12 Hedge rail RCNO 9 Tiger trap **15B** Corner 1 Green roll 2 Palisade **I6A** Water 5AB Oxer 6 Hedge 16B Log



### **BE100**

## **BE 90**

| Frickley Park<br>International BE90 | Speed: 450 m/min | 1 Green roll<br>2 Palisade<br>3 Flower frame | 4 Hedge rail<br>5A Vaulting horse<br>5B Brushed ark | 6A Vaulting horse<br>6B Brush | / liger trap<br>8AB Cartridge. Water<br>8C Cartridge<br>9 Pheasant feeder | 10 Hedge<br>11 Open ditch brush. BF<br>12 Seat<br>13A Shoulder brush | 13B Corner<br>14A Wate