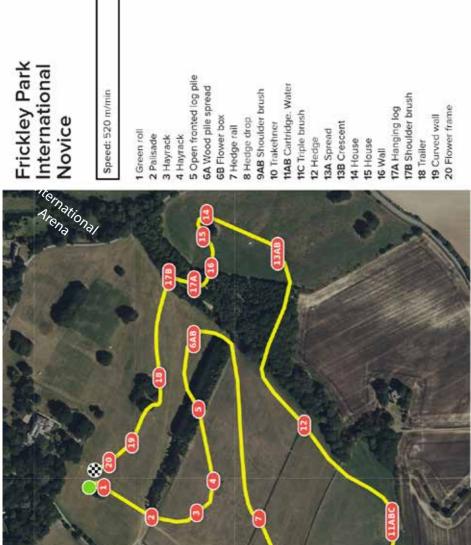

### Novice

Made with CrossCountry App (crosscountryapp.com) [ @ DigitalGlobe @ Microsoft

9

9**A**B

22AB Drop into Water & Brush 16 Arrowhead Brush 20 Brush Shoulder 3 Hay Rack 4 Hay Rack 5 Log Pile 6 Hanging Log 7 Brush in Water 2 Palisade & Rail 12 Double Brush 19 Brush Corner **18** Brush Corner 17 Hedge Oxer 11 Drop Hedge 9 Picnic Table 23AB Quarry 14 Trakehner 1 Green Roll **15AB** Water 13 Viaduct 10 Hedge 8 Hedge 24 Finale 21 Gate