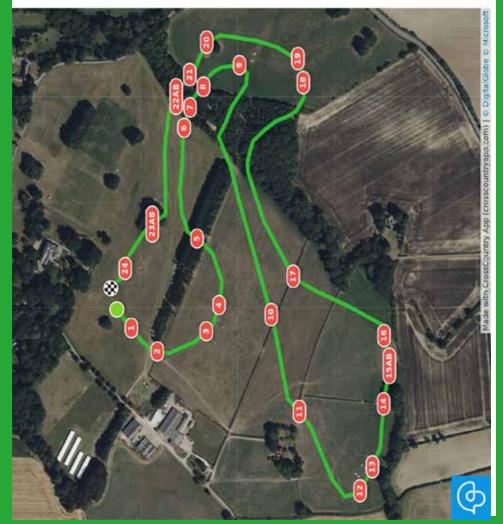

|



## CCI\*\*

### Novice



Made with CrossCountry App (crosscountryapp.com) [ @ DigitalGlobe @ Microsoft

9

9**A**B





22AB Drop into Water & Brush 16 Arrowhead Brush 20 Brush Shoulder 3 Hay Rack 4 Hay Rack 5 Log Pile 6 Hanging Log 7 Brush in Water 2 Palisade & Rail 12 Double Brush 19 Brush Corner **18** Brush Corner 17 Hedge Oxer 11 Drop Hedge 9 Picnic Table 23AB Quarry 14 Trakehner 1 Green Roll **15AB** Water 13 Viaduct 10 Hedge 8 Hedge 24 Finale 21 Gate







13 Open ditch palisade **10AB** Cartridge, Water Speed: 475 m/min **15A** Shoulder brush **8B** Shoulder brush 11 Pheasant feeder **10C** Double brush 7 Hedge drop, BF 8A Vaulting horse 20 Flower frame 4 Picture frame 3 Flower frame 14 Picnic table 19 Curved wall 17 Saw bench **18AB** Mim rail 12 Hedge rail RCNO 9 Tiger trap **15B** Corner 1 Green roll 2 Palisade **I6A** Water 5AB Oxer 6 Hedge 16B Log



### **BE100**

## **BE 90**

| Frickley Park<br>International BE90 | Speed: 450 m/min | 1 Green roll<br>2 Palisade<br>3 Flower frame | 4 Hedge rail<br>5A Vaulting horse<br>5B Brushed ark | 6A Vaulting horse<br>6B Brush | / liger trap<br>8AB Cartridge. Water<br>8C Cartridge<br>9 Pheasant feeder | 10 Hedge<br>11 Open ditch brush. BF<br>12 Seat<br>13A Shoulder brush | 13B Corner<br>14A