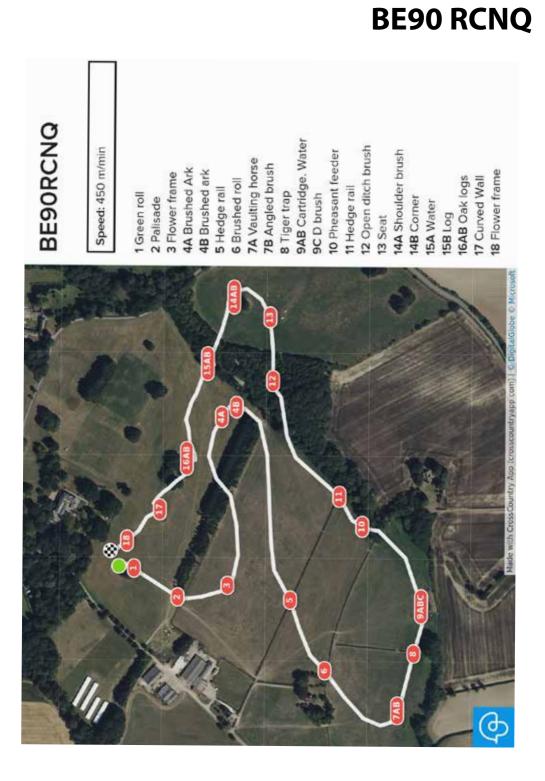

## **BE 90**

| Frickley Park<br>International BE90 | Speed: 450 m/min | 1 Green roll<br>2 Palisade<br>3 Flower frame | 4 Hedge rail<br>5A Vaulting horse<br>5B Brushed ark | 6A Vaulting horse<br>6B Brush | / liger trap<br>8AB Cartridge. Water<br>8C Cartridge<br>9 Pheasant feeder | 10 Hedge<br>11 Open ditch brush. BF<br>12 Seat<br>13A Shoulder brush | 13B Corner<br>14A Water<br>14B Log<br>15 Timber wagon | 17 Flower frame                                                               |
|-------------------------------------|------------------|----------------------------------------------|-----------------------------------------------------|-------------------------------|---------------------------------------------------------------------------|----------------------------------------------------------------------|-------------------------------------------------------|-------------------------------------------------------------------------------|
|                                     |                  |                                              |                                                     |                               | 2                                                                         | N.                                                                   |                                                       | Made with CrossCountry App (crosscountryapp.com) Le Digitaligiate & Microsoft |
|                                     | 80               | 8                                            |                                                     | )                             | 0                                                                         | 8                                                                    |                                                       | Made with CrossCountry App (c                                                 |
|                                     | 1                |                                              | AN A                                                | X                             |                                                                           | )0                                                                   |                                                       | - C                                                                           |