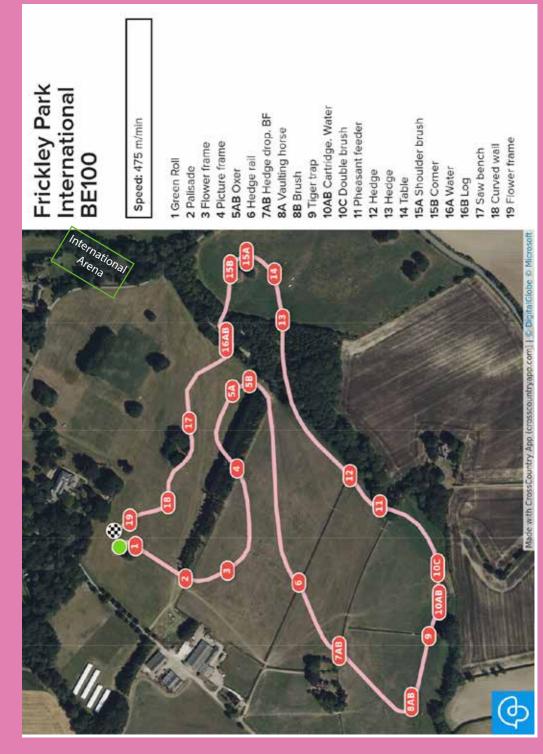

13 Open ditch palisade **10AB** Cartridge, Water Speed: 475 m/min **15A** Shoulder brush **8B** Shoulder brush 11 Pheasant feeder **10C** Double brush 7 Hedge drop, BF 8A Vaulting horse 20 Flower frame 4 Picture frame 3 Flower frame 14 Picnic table 19 Curved wall 17 Saw bench **18AB** Mim rail 12 Hedge rail RCNO 9 Tiger trap **15B** Corner 1 Green roll 2 Palisade **I6A** Water 5AB Oxer 6 Hedge 16B Log